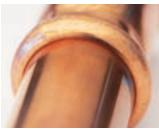

#### **Visual Inspection**

Pressed and unpressed fittings are clearly distinguished on a visual inspection.

Unpressed fitting - smooth with no indents.

Unpressed fitting - small gap between fitting and tube.

Pressed fitting - indents on the fitting.

Pressed fitting - no gap between fitting and tube.