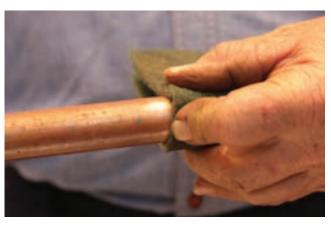

It is essential that the O-rings are not contaminated or damaged by foreign material such as copper swarf or sharp metal.