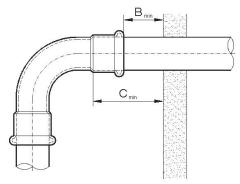

"   | 33 | 22 | 1/2"   | 26 | 12  |
| J07152          | 22 x 3/4"   | 33 | 22 | 3/4"   | 26 | 12  |
| J07153          | 22 x 1"     | 38 | 22 | 1"     | 32 | 18  |
| J07154          | 28 x 1"     | 38 | 28 | 1"     | 32 | 15  |
| J07155          | 35 x 1-1/4" | 45 | 35 | 1-1/4" | 40 | 20  |
| J07156          | 42 x 1-1/2" | 48 | 42 | 1-1/2" | 45 | 22  |
| J07157          | 54 x 2"     | 59 | 54 | 2"     | 58 | 28  |



| Product<br>Code | Dimension | a  |
|-----------------|-----------|----|
| J07226          | 67        | 48 |
| J07227          | 76        | 50 |
| J07228          | 108       | 70 |



# **KemPress**<sup>®</sup>



Minimum spacing between two press points. **See table 1.** 





Above: Tool Space Requirements. See table 2.



Above: Tool Space Requirements. See table 3.



Minimum spacing to the wall points. **See table 1.** 

# **FITTINGS SPACE REQUIREMENTS**

The distance required between tubes and walls, in corners and wall recesses is shown in the sketches and table 1 below.

TABLE 1

| Size<br>mm | A<br>mm | L<br>mm | B<br>mm | C<br>mm | e<br>Insertion Depth |
|------------|---------|---------|---------|---------|----------------------|
| 15         | 0       | 50      | 60      | 80      | 20                   |
| 22         | 10      | 58      | 60      | 84      | 24                   |
| 28         | 10      | 64      | 60      | 87      | 27                   |
| 35         | 10      | 74      | 60      | 92      | 32                   |
| 42         | 20      | 96      | 60      | 98      | 38                   |
| 54         | 20      | 106