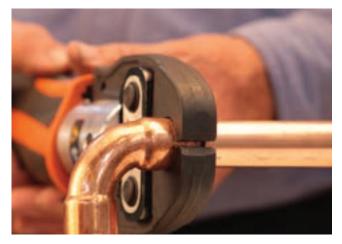

# **Pressing Process**

The objective of the pressing process is to deliver a permanent connection while achieving the required pull out strength according to WRAS. The KemPress® process presses the lip of the fitting and then compresses the O-ring at the same time.