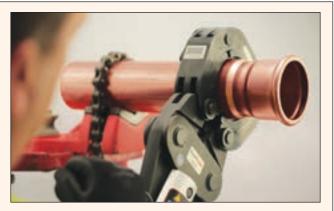

## **Press profile**

The KemPress® fittings are designed to deliver minimal deformation to the internal shape of the tube they are connecting to, reducing turbulence in the flow of the fluid. The connection provides a rigid coupling with excellent resistance to torsional forces. This is particularly beneficial when connecting mechanical threaded connections.

# **Pressing Process**

The objective of the pressing process is to deliver a permanent connection while achieving the required pull out strength according to WRAS. The KemPress® process presses the lip of the fitting and then compresses the O-ring at the same time.