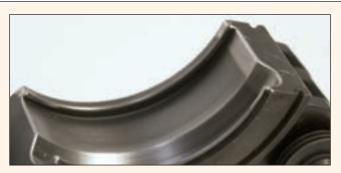

Pressed fitting - indents on the fitting.

Pressed fitting - no gap between fitting and tube.