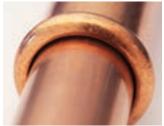

#### **Visual Inspection**

Pressed and unpressed fittings are clearly distinguished on a visual inspection.

Unpressed fitting - smooth with no indents.

Unpressed fitting - small gap between fitting and tube.

Pressed fitting - indents on the fitting.

Pressed fitting - no gap between fitting and tube.