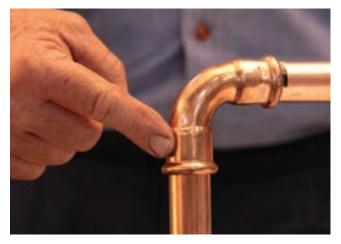

#### **Visual Inspection**

Pressed and unpressed fittings are clearly distinguished on a visual inspection.

Unpressed fitting - smooth with no indents.

Unpressed fitting - small gap between fitting and tube.

Pressed fitting - indents on the fitting.

Pressed fitting - no gap between fitting and tube.