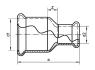

#### **Fittings**

KemPress® fittings have been manufactured and quality controlled in accordance with EN1254.

Inside each fitting is an Elastomeric O-ring. See the O-ring compatibility table for specific applications.

## **Press profile**

The KemPress® fittings are designed to deliver minimal deformation to the internal shape of the tube they are connecting to, reducing turbulence in the flow of the fluid. The connection provides a rigid coupling with excellent resistance to torsional forces. This is particularly beneficial when connecting mechanical threaded connections.