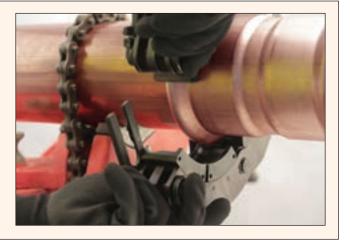

#### **Push and Stay Feature**

The KemPress® fittings have been designed to provide a tight fit when pushed together to allow the rough in to be completed prior to pressing. This ensures you have the right design and tube placement and allows you to make adjustments, if required, prior to pressing. This is especially beneficial for vertical installations.

Note: Due to movement it is important to check that you have full engagement of your fittings on the tube prior to pressing. Use the mark made in step 4 of the installation process (See page 8) as your guide.