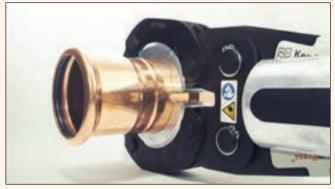

#### **Fittings**

KemPress® fittings have been manufactured and quality controlled in accordance with EN1254.

Inside each fitting is an Elastomeric O-ring. See the O-ring compatibility table for specific applications.

## **Press profile**

The KemPress® fittings are designed to deliver minimal deformation to the internal shape of the tube they are connecting to, reducing turbulence in the flow of the fluid. The connection provides a rigid coupling with excellent resistance to torsional forces. This is particularly beneficial when connecting mechanical threaded connections.