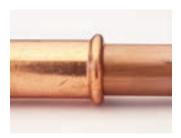

#### **Visual Inspection**

Pressed and unpressed fittings are clearly distinguished on a visual inspection.

Unpressed fitting - smooth with no indents.

Unpressed fitting - small gap between fitting and tube.

Pressed fitting - indents on the fitting.

Pressed fitting - no gap between fitting and tube.