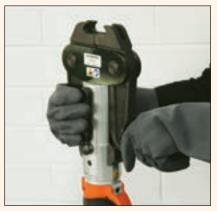

#### WHY USE KEMPRESS®?

- Complete plumbing system with one wrranty
  - Kembla copper tube
  - Kembla KemPress® fittings
  - Kembla KemPress® tool
- Fast to install
  - Faster than conventional brazing
  - Reduced labour costs
- Easy to use
  - No need to drain water out of the system
  - No brazing skills required
- Flame free connection
  - No hot works permit required
- · High quality fittings manufactured to stringent standards and quality controls
- Push and Stay
  - Fitting is tight enough to complete the rough in before securing placement by pressing
- High quality, lightweight KemPress<sup>®</sup> tool
  - Slim lightweight and ergonomic design
  - One hand operation. Once the jaws are inserted the weight is balanced
  - Smart Electronic controls
  - New KPL2 is lighter, shorter, contains Brushless Motor Technology for more presser per battery charge and press area illumination
  - Longest interval between servicing
    - KPXL 40,000 presses
    - KPL2 & KPXL2 unlimited for 2 years
    - KPL 40,000 presses
    - KPSA 35,000 presses
  - Second battery included
- Backed by Kembla Hong Kong's reputation for high quality products, service and customer care