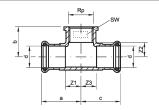

#### **Fittings**

KemPress® fittings have been manufactured and quality controlled in accordance with EN1254.

Inside each fitting is an Elastomeric O-ring. See the O-ring compatibility table for specific applications.

## **Press profile**

The KemPress® fittings are designed to deliver minimal deformation to the internal shape of the tube they are connecting to, reducing turbulence in the flow of the fluid. The connection provides a rigid coupling with excellent resistance to torsional forces. This is particularly beneficial when connecting mechanical threaded connections.