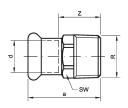

#### **Fittings**

KemPress® fittings have been manufactured and quality controlled in accordance with EN1254.

Inside each fitting is an Elastomeric O-ring. See the O-ring compatibility table for specific applications.

## **Press profile**

The KemPress® fittings are designed to deliver minimal deformation to the internal shape of the tube they are connecting to, reducing turbulence in the flow of the fluid. The connection provides a rigid coupling with excellent resistance to torsional forces. This is particularly beneficial when connecting mechanical threaded connections.