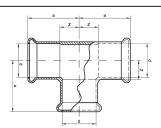

----|-----------|-----|----|
| J07023          | 15        | 38  | 2  |
| J07024          | 22        | 49  | 2  |
| J07025          | 28        | 55  | 2  |
| J07026          | 35        | 66  | 2  |
| J07027          | 42        | 79  | 3  |
| J07028          | 54        | 88  | 3  |
| J07210          | 67        | 113 | 17 |
| J07211          | 76        | 117 | 17 |
| J07212          | 108       | 156 | 17 |



| Product<br>Code | Dimension | а   |
|-----------------|-----------|-----|
| J07029          | 15        | 47  |
| J07030          | 22        | 64  |
| J07031          | 28        | 72  |
| J07032          | 35        | 88  |
| J07033          | 42        | 104 |
| J07034          | 54        | 119 |
| J07224          | 67        | 112 |
| 107225          | 76        | 116 |



| Product |           |     |     |     |    |    |    |    |
|---------|-----------|-----|-----|-----|----|----|----|----|
| Code    | Dimension | а   | b   | С   | Z  | z1 | z2 | z3 |
| J07035  | 15        | 34  | 27  | 34  |    | 16 | 9  | 16 |
| J07036  | 22        | 39  | 37  | 39  |    | 15 | 13 | 15 |
| J07037  | 28        | 43  |     |     | 17 |    |    |    |
| J07038  | 35        | 53  |     |     | 21 |    |    |    |
| J07039  | 42        | 63  |     |     | 25 |    |    |    |
| J07040  | 54        | 73  |     |     | 31 |    |    |    |
| J07206  | 67        | 89  | 97  | 89  |    | 41 | 51 |    |
| J07186  | 76        | 97  | 106 | 97  |    | 47 | 57 |    |
| J07203  | 108       | 135 | 145 | 135 |    | 65 | 75 |    |







| Product |                |     |     |     |