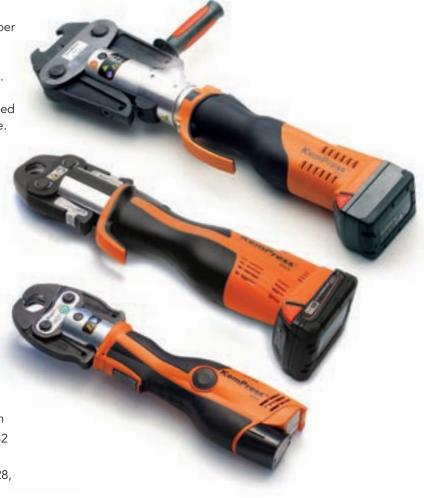

#### WHY USE KEMPRESS®?

- Complete plumbing system with one wrranty
  - Kembla copper tube
  - Kembla KemPress® fittings
  - Kembla KemPress® tool
- Fast to install
  - Faster than conventional brazing
  - Reduced labour costs
- Easy to use
  - No need to drain water out of the system
  - No brazing skills required
- Flame free connection
  - No hot works permit required
- · High quality fittings manufactured to stringent standards and quality controls
- Push and Stay
  - Fitting is tight enough to complete the rough in before securing placement by pressing
- High quality, lightweight KemPress<sup>®</sup> tool
  - Slim lightweight and ergonomic design
  - One hand operation. Once the jaws are inserted the weight is balanced
  - Smart Electronic controls
  - New KPL2 is lighter, shorter, contains Brushless Motor Technology for more presser per battery charge and press area illumination
  - Longest interval between servicing
    - KPXL 40,000 presses
    - KPL2 & KPXL2 unlimited for 2 years
    - KPL 40,000 presses
    - KPSA 35,000 presses
  - Second battery included
- Backed by Kembla Hong Kong's reputation for high quality products, service and customer care