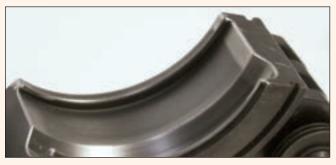

#### **Fittings**

KemPress® fittings have been manufactured and quality controlled in accordance with EN1254.

Inside each fitting is an Elastomeric O-ring. See the O-ring compatibility table for specific applications.

It is essential that the O-rings are not contaminated or damaged by foreign material such as copper swarf or sharp metal.

# **O-RING**

The O-ring is pre-lubricated and should be protected from contamination by foreign objects to avoid damaging the integrity of the product (for example copper filings when cutting copper tubes).