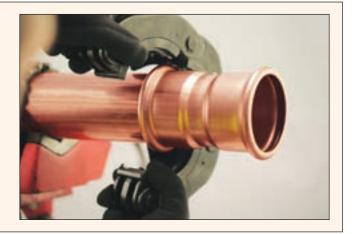

# **Pressing Process**

The objective of the pressing process is to deliver a permanent connection while achieving the required pull out strength according to WRAS. The KemPress® process presses the lip of the fitting and then compresses the O-ring at the same time.

#### **UNPRESSED FITTINGS**

Once pressed the KemPress® fittings will not leak. It is important to check every fitting has been pressed. The KemPress® system has been designed to make it very obvious to detect an unpressed fitting prior to the commissioning of the system.