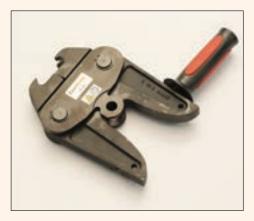

#### WHY USE KEMPRESS®?

- Complete plumbing system with one wrranty
  - Kembla copper tube
  - Kembla KemPress® fittings
  - Kembla KemPress® tool
- Fast to install
  - Faster than conventional brazing
  - Reduced labour costs
- Easy to use
  - No need to drain water out of the system
  - No brazing skills required
- Flame free connection
  - No hot works permit required
- · High quality fittings manufactured to stringent standards and quality controls
- Push and Stay
  - Fitting is tight enough to complete the rough in before securing placement by pressing
- High quality, lightweight KemPress<sup>®</sup> tool
  - Slim lightweight and ergonomic design
  - One hand operation. Once the jaws are inserted the weight is balanced
  - Smart Electronic controls
  - New KPL2 is lighter, shorter, contains Brushless Motor Technology for more presser per battery charge and press area illumination
  - Longest interval between servicing
    - KPXL 40,000 presses
    - KPL2 & KPXL2 unlimited for 2 years
    - KPL 40,000 presses
    - KPSA 35,000 presses
  - Second battery included
- Backed by Kembla Hong Kong's reputation for high quality products, service and customer care