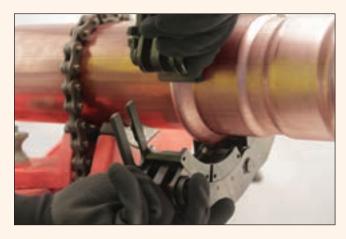

# **Pressing Process**

The objective of the pressing process is to deliver a permanent connection while achieving the required pull out strength according to WRAS. The KemPress® process presses the lip of the fitting and then compresses the O-ring at the same time.