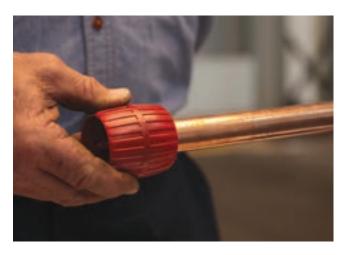

#### **Push and Stay Feature**

The KemPress® fittings have been designed to provide a tight fit when pushed together to allow the rough in to be completed prior to pressing. This ensures you have the right design and tube placement and allows you to make adjustments, if required, prior to pressing. This is especially beneficial for vertical installations.

Note: Due to movement it is important to check that you have full engagement of your fittings on the tube prior to pressing. Use the mark made in step 4 of the installation process (See page 8) as your guide.