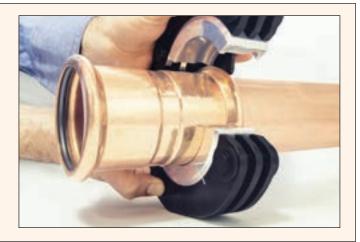

#### **Visual Inspection**

Pressed and unpressed fittings are clearly distinguished on a visual inspection.

Unpressed fitting - smooth with no indents.

Unpressed fitting - small gap between fitting and tube.

Pressed fitting - indents on the fitting.

Pressed fitting - no gap between fitting and tube.