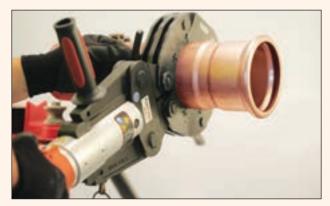

# **Pressing Process**

The objective of the pressing process is to deliver a permanent connection while achieving the required pull out strength according to WRAS. The KemPress® process presses the lip of the fitting and then compresses the O-ring at the same time.