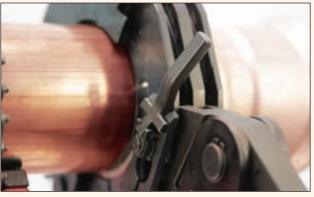

## **Press profile**

The KemPress® fittings are designed to deliver minimal deformation to the internal shape of the tube they are connecting to, reducing turbulence in the flow of the fluid. The connection provides a rigid coupling with excellent resistance to torsional forces. This is particularly beneficial when connecting mechanical threaded connections.

# **Pressing Process**

The objective of the pressing process is to deliver a permanent connection while achieving the required pull out strength according to WRAS. The KemPress® process presses the lip of the fitting and then compresses the O-ring at the same time.