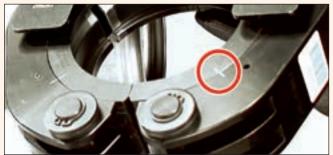

#### **Visual Inspection**

Pressed and unpressed fittings are clearly distinguished on a visual inspection.

Unpressed fitting - smooth with no indents.

Unpressed fitting - small gap between fitting and tube.

Pressed fitting - indents on the fitting.

Pressed fitting - no gap between fitting and tube.