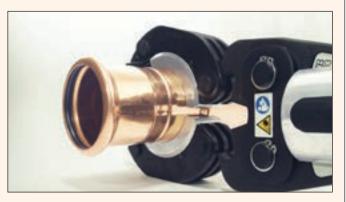

#### **Fittings**

KemPress® fittings have been manufactured and quality controlled in accordance with EN1254.

Inside each fitting is an Elastomeric O-ring. See the O-ring compatibility table for specific applications.

## **Press profile**

The KemPress® fittings are designed to deliver minimal deformation to the internal shape of the tube they are connecting to, reducing turbulence in the flow of the fluid. The connection provides a rigid coupling with excellent resistance to torsional forces. This is particularly beneficial when connecting mechanical threaded connections.