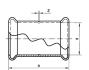

| Product |           |     |    |
|---------|-----------|-----|----|
| Code    | Dimension | а   | z  |
| J07012  | 15        | 26  | 8  |
| J07013  | 22        | 35  | 11 |
| J07014  | 28        | 41  | 14 |
| J07015  | 35        | 50  | 18 |
| J07016  | 42        | 59  | 21 |
| J07017  | 54        | 70  | 27 |
| J07201  | 67        | 82  | 34 |
| J07202  | 76        | 89  | 39 |
| J07237  | 108       | 124 | 55 |



| Product<br>Code | Dimension | а  | b  | z  |
|-----------------|-----------|----|----|----|
| J06998          | 15        | 26 | 34 | 8  |
| J06999          | 22        | 29 | 37 | 9  |
| J07018          | 28        | 41 | 49 | 14 |
| J07019          | 35        | 50 | 58 | 18 |
| J07020          | 42        | 59 | 74 | 21 |
| J07022          | 54        | 70 | 85 | 27 |



| Product<br>Code | Dimension | а   | z  |
|-----------------|-----------|-----|----|
| J07023          | 15        | 38  | 2  |
| J07024          | 22        | 49  | 2  |
| J07025          | 28        | 55  | 2  |
| J07026          | 35        | 66  | 2  |
| J07027          | 42        | 79  | 3  |
| J07028          | 54        | 88  | 3  |
| J07210          | 67        | 113 | 17 |
| J07211          | 76        | 117 | 17 |
| J07212          | 108       | 156 | 17 |



| Product<br>Code | Dimension | а   |
|-----------------|-----------|-----|
| J07029          | 15        | 47  |
| J07030          | 22        | 64  |
| J07031          | 28        | 72  |
| J07032          | 35        | 88  |
| J07033          | 42        | 104 |
| J07034          | 54        | 119 |
| J07224