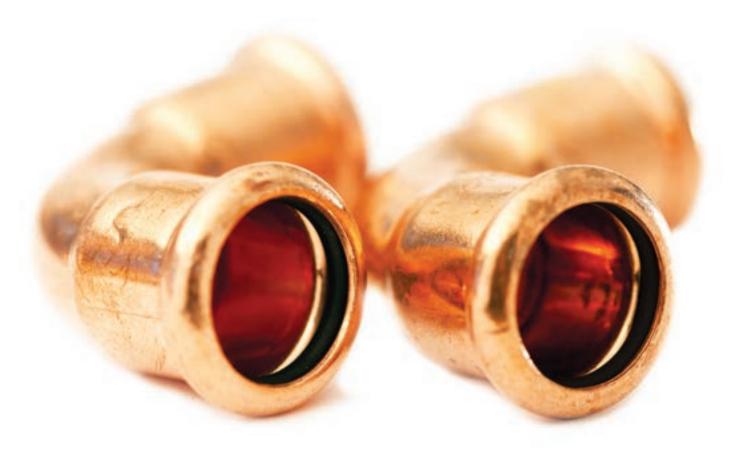

#### **Fittings**

KemPress® fittings have been manufactured and quality controlled in accordance with EN1254.

Inside each fitting is an Elastomeric O-ring. See the O-ring compatibility table for specific applications.

# **O-RING**

The O-ring is pre-lubricated and should be protected from contamination by foreign objects to avoid damaging the integrity of the product (for example copper filings when cutting copper tubes).

Water applications use an EPDM (Ethylene Propylene Diene Monomer) O-ring. This O-ring is suitable for standard water applications designated below.

For hot water temperatures exceeding 120°C please contact Kembla Hong Kong for guidance.

The pre-lubricated O-ring has passed the materials on contact with drinking water certification in Australia and through WRAS.

| WATER FITTINGS                          |                 |                   |
|-----------------------------------------|-----------------|-------------------|
| Application                             | Pressure<br>KPa | Temperature<br>°C |
| Hot & Cold Potable Water                | 1600            | 120               |
| Chilled water                           | 1600            | -25               |
| Rainwater installations                 | 1600            | Ambient           |
| Vacuum                                  | - 80            | Ambient           |
| Domestic fire sprinkler systems         | 1600            | Ambient           |
| Compressed air installations (oil free) | 1600            | 70                |