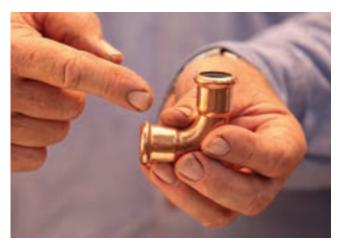

#### **Push and Stay Feature**

The KemPress® fittings have been designed to provide a tight fit when pushed together to allow the rough in to be completed prior to pressing. This ensures you have the right design and tube placement and allows you to make adjustments, if required, prior to pressing. This is especially beneficial for vertical installations.

Note: Due to movement it is important to check that you have full engagement of your fittings on the tube prior to pressing. Use the mark made in step 4 of the installation process (See page 8) as your guide.