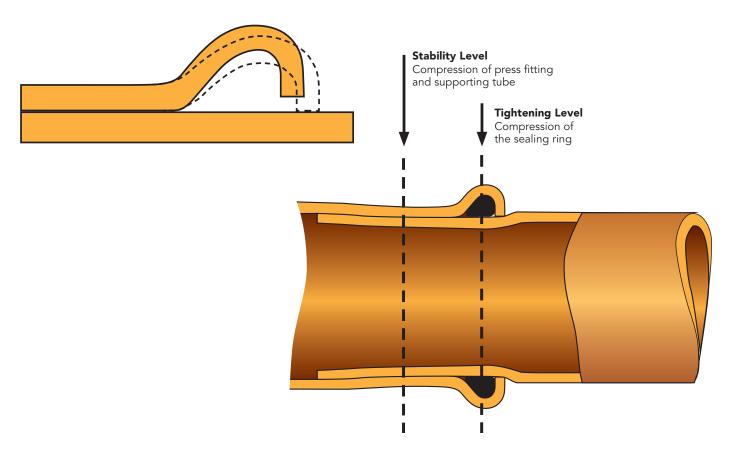

## **Press profile**

The KemPress® fittings are designed to deliver minimal deformation to the internal shape of the tube they are connecting to, reducing turbulence in the flow of the fluid. The connection provides a rigid coupling with excellent resistance to torsional forces. This is particularly beneficial when connecting mechanical threaded connections.

# **Pressing Process**

The objective of the pressing process is to deliver a permanent connection while achieving the required pull out strength according to WRAS. The KemPress® process presses the lip of the fitting and then compresses the O-ring at the same time.