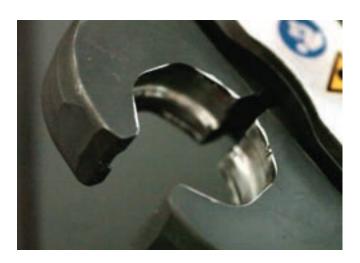

#### **Visual Inspection**

Pressed and unpressed fittings are clearly distinguished on a visual inspection.

Unpressed fitting - smooth with no indents.

Unpressed fitting - small gap between fitting and tube.

Pressed fitting - indents on the fitting.

Pressed fitting - no gap between fitting and tube.