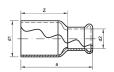

#### **Fittings**

KemPress® fittings have been manufactured and quality controlled in accordance with EN1254.

Inside each fitting is an Elastomeric O-ring. See the O-ring compatibility table for specific applications.

## **Press profile**

The KemPress® fittings are designed to deliver minimal deformation to the internal shape of the tube they are connecting to, reducing turbulence in the flow of the fluid. The connection provides a rigid coupling with excellent resistance to torsional forces. This is particularly beneficial when connecting mechanical threaded connections.