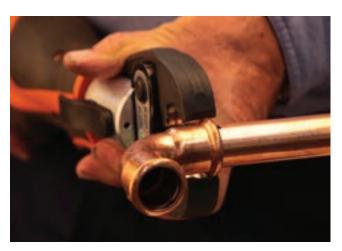

# **Pressing Process**

The objective of the pressing process is to deliver a permanent connection while achieving the required pull out strength according to WRAS. The KemPress® process presses the lip of the fitting and then compresses the O-ring at the same time.