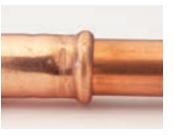

#### **Visual Inspection**

Pressed and unpressed fittings are clearly distinguished on a visual inspection.

Unpressed fitting - smooth with no indents.

Unpressed fitting - small gap between fitting and tube.

Pressed fitting - indents on the fitting.

Pressed fitting - no gap between fitting and tube.