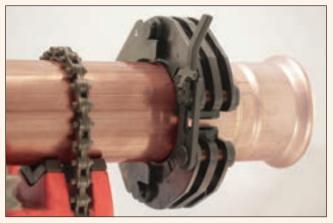

#### **Push and Stay Feature**

The KemPress® fittings have been designed to provide a tight fit when pushed together to allow the rough in to be completed prior to pressing. This ensures you have the right design and tube placement and allows you to make adjustments, if required, prior to pressing. This is especially beneficial for vertical installations.

Note: Due to movement it is important to check that you have full engagement of your fittings on the tube prior to pressing. Use the mark made in step 4 of the installation process (See page 8) as your guide.