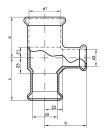

| 112 |
| 107225          | 76        | 116 |



| Product |           |     |     |     |    |    |    |    |
|---------|-----------|-----|-----|-----|----|----|----|----|
| Code    | Dimension | а   | b   | С   | Z  | z1 | z2 | z3 |
| J07035  | 15        | 34  | 27  | 34  |    | 16 | 9  | 16 |
| J07036  | 22        | 39  | 37  | 39  |    | 15 | 13 | 15 |
| J07037  | 28        | 43  |     |     | 17 |    |    |    |
| J07038  | 35        | 53  |     |     | 21 |    |    |    |
| J07039  | 42        | 63  |     |     | 25 |    |    |    |
| J07040  | 54        | 73  |     |     | 31 |    |    |    |
| J07206  | 67        | 89  | 97  | 89  |    | 41 | 51 |    |
| J07186  | 76        | 97  | 106 | 97  |    | 47 | 57 |    |
| J07203  | 108       | 135 | 145 | 135 |    | 65 | 75 |    |







| Product |                |     |     |     |    |    |    |
|---------|----------------|-----|-----|-----|----|----|----|
| Code    | Dimension      | а   | b   | С   | z1 | z2 | z3 |
| J07041  | 22 x 15 x 15   | 33  | 31  | 32  | 10 | 13 | 14 |
| J07042  | 22 x 22 x 15   | 33  | 31  | 33  | 10 | 13 | 10 |
| J07043  | 22 x 15 x 22   | 37  | 37  | 35  | 13 | 13 | 17 |
| J07044  | 28 x 28 x 15   | 37  | 34  | 37  | 10 | 16 | 10 |
| J07045  | 28 x 28 x 22   | 40  | 40  | 40  | 14 | 16 | 14 |
| J07046  | 35 x 35 x 15   | 43  | 47  | 43  | 11 | 29 | 11 |
| J07047  | 35 x 35 x 22   | 46  | 44  | 46  | 14 | 20 | 14 |
| J07048  | 35 x 35 x 28   | 49  | 47  | 49  | 17 | 21 | 17 |
| J07049  | 42 x 42 x 22   | 53  | 48  | 53  | 15 | 24 | 15 |
| J07050  | 42 x 42 x 28   | 56  | 51  | 56  | 18 | 25