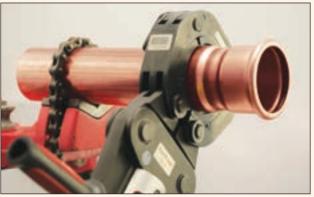

#### **Visual Inspection**

Pressed and unpressed fittings are clearly distinguished on a visual inspection.

Unpressed fitting - smooth with no indents.

Unpressed fitting - small gap between fitting and tube.

Pressed fitting - indents on the fitting.

Pressed fitting - no gap between fitting and tube.