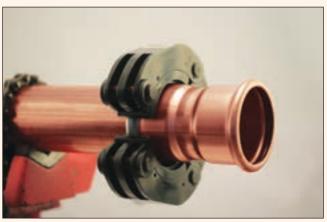

#### **Visual Inspection**

Pressed and unpressed fittings are clearly distinguished on a visual inspection.

Unpressed fitting - smooth with no indents.

Unpressed fitting - small gap between fitting and tube.

Pressed fitting - indents on the fitting.

Pressed fitting - no gap between fitting and tube.