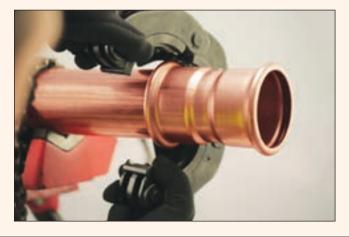

#### **Visual Inspection**

Pressed and unpressed fittings are clearly distinguished on a visual inspection.

Unpressed fitting - smooth with no indents.

Unpressed fitting - small gap between fitting and tube.

Pressed fitting - indents on the fitting.

Pressed fitting - no gap between fitting and tube.