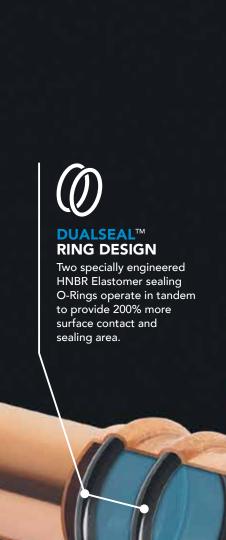

# **DUALSEAL™**O-RING DESIGN **(**()

Two specially engineered HNBR Elastomer sealing O-Rings operate in tandem to provide 200% more surface contact and sealing area.

- HNBR Elastomer
- Proprietary engineered seal profile
- Improved ability to seal tube imperfections
- Only press fitting with primary & secondary seals
- Inspired by Mueller Refrigeration double O-ring valve stem design
- Increases surface contact by more than 200%.