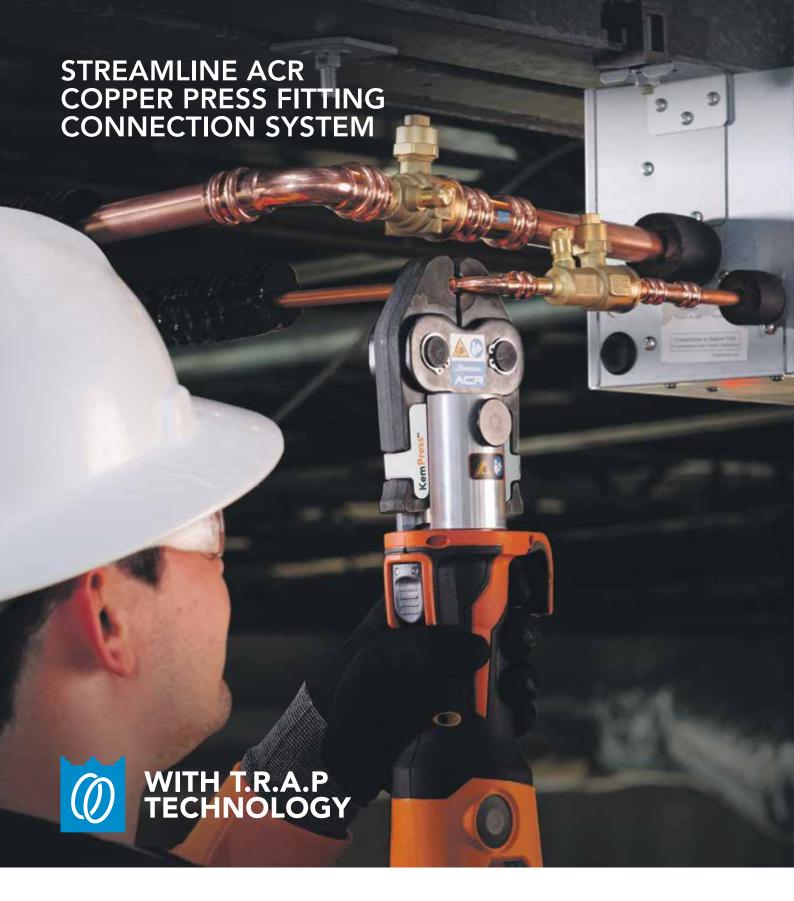

It's the safest bet. Double or Nothing.

Renowned copper manufactures MM Kembla & Mueller Industries have combined nearly 200 years of manufacturing experience to bring the Streamline ACR Press Fitting system to the Australian market.

## **Streamline ACR Press Fittings**

Are the highest quality, flame-free connection system solution utilising T.R.A.P. Technology designed specifically for refrigerant piping systems.

- Available in diameters ranging from 1/4" to 1-1/8" OD
- Industry's only press fitting with T.R.A.P. Technology, featuring DualSeal<sup>TM</sup> Ring Design
- Similar patterns and lay lengths as traditional braze copper fittings
- Compatible with R410A and other commonly used refrigerant gases and oils
- Jaws compatible with leading full-size press tools on the market.

# WITH T.R.A.P TECHNOLOGY

What is Streamline T.R.A.P Technology?

T.R.A.P (Two Ring Advanced Press) technology provides superior sealing, leak protection, and joint strength by using innovative firsts in the world of flame-free joining for air conditioning and refrigeration piping systems.