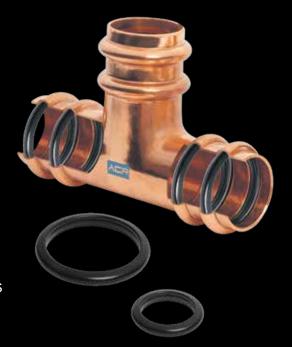

## **Streamline ACR Press Fittings**

Are the highest quality, flame-free connection system solution utilising T.R.A.P. Technology designed specifically for refrigerant piping systems.

- Available in diameters ranging from 1/4" to 1-1/8" OD
- Industry's only press fitting with T.R.A.P. Technology, featuring DualSeal<sup>TM</sup> Ring Design
- Similar patterns and lay lengths as traditional braze copper fittings
- Compatible with R410A and other commonly used refrigerant gases and oils
- Jaws compatible with leading full-size press tools on the market.

# TRI-LOCK<sup>™</sup> PRESS PROFILE

Three distinct mechanical connection points create superior joint strength and pressure handling capabilities.

- Industry first triple-crimp design
- 3 distinct mechanical connection points
- Superior joint strength, pull out strength and structural integrity
- Aided by an extra deep cup design.